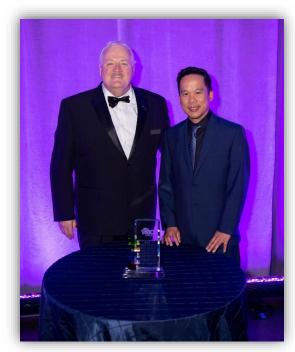

Long Beach, CA, Apr. 1, 2019 - - Wu & Associates, Inc. general contractors based in Mount Laurel, NJ specializing in design-build and complex commercial construction with expertise in historical preservation, sustainability, and elevator systems was recognized as a recipient of the National Diversity Excellence Award by Associated Builders and Contractors (ABC). This annual recognition of ABC members who display leadership for diversity in their workforce, supply chain, and community acknowledged companies who demonstrate best-in-class recruitment policies, retention practices, education, and mentoring. The firm was honored at the 29<sup>th</sup> annual Excellence in Construction® Awards ceremony during ABC Convention 2019 in Long Beach, California.

Wu & Associates is pleased to be leading the way by attracting and investing in talent from a variety of backgrounds. Our mission is to leverage the diverse talents of our staff in order to provide creative and conscientious solutions for unique building challenges. We are happy that ABC has recognized us as trailblazers for diversity among individuals who choose a career in the construction industry. We

FOR IMMEDIATE RELEASE

graciously accept being recognized in the General Contractor Under \$33 Million category and look forward to our

continued success.

Being selected by industry partners and ABC's Diversity Committee members, in support of the association's strategic goal